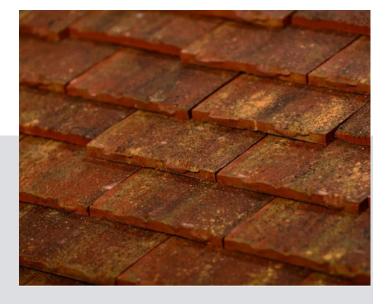

Introducing Plate Origine, a flat tile by Terreal that honours traditional roofing aesthetics. Crafted from Terreal's 150 years of clay expertise, this tile effortlessly captures the timeless charm of yesteryear's rooftops. A perfect blend of tradition and economy, it's the ideal alternative to reclaimed tiles, preserving the essence of our heritage by creating the impression of age but

#### Available in:

Longchamp, Sablé Bourgogne, Terroirs d'Antan

with all the modern comforts and durability.

### Advantages:

- Unstructured nose to reproduce the impression of age
- and time
- Variable length
- Easy installation
- Durable clays to withstand the test of time