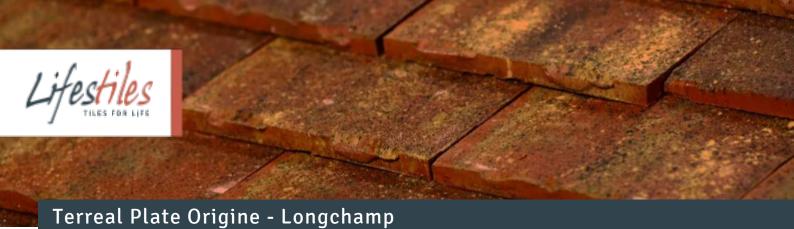

Introducing Plate Origine, a flat tile by Terreal that honours traditional roofing aesthetics. Crafted from Terreal's 150 years of clay expertise, this tile effortlessly captures the timeless charm of yesteryear's rooftops. A perfect blend of tradition and economy, it's the ideal alternative to reclaimed tiles, preserving the essence of our heritage by creating the impression of age but

#### Available in:

Longchamp, Sablé Bourgogne, Terroirs d'Antan

with all the modern comforts and durability.

### Advantages:

- Unstructured nose to reproduce the impression of age
- and time
- Variable length
- Easy installation
- Durable clays to withstand the test of time